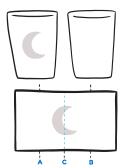

### **Schema**

Per ottenere una stampa fronte/retro centrate i vostri guida A-B

Posiziona il logo/immagine sulla linea guida C, per loghi/immagini nelle linee ottenere una stampa centrale