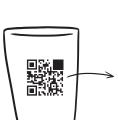

# Istruzioni Qr-code

· La dimensione suggerita per il QRcode è > 15 < 25

• Non posizionare il Qrcode troppo in basso o troppo in alto, almeno a 1cm sia da basso che da alto dal marigine dell'area di stampa.

• Mettere un riquadro bianco intorno al Qrcode per la stampa digitale a colori

**Amico Bicchiere** rispetta l'ambiente, è riutilizabile e riciclabile al 100%

RISPETTA IL PIANETA, **UN SORSO ALLA VOLTA** 

- Hai controllato che il grcode sia posto su sfondo bianco?
- Hai inserito immagini? Assicurati che siano in alta qualità in 300 dpi.
- Hai ancora dei dubbi? Vai al punto 1 e rileggi le istruzioni di stampa.