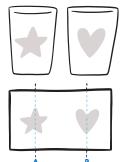

### **Schema**

Per ottenere una stampa fronte/retro centrate i vostri guida A-B

Posiziona il logo/immagine sulla linea guida C, per loghi/immagini nelle linee ottenere una stampa centrale